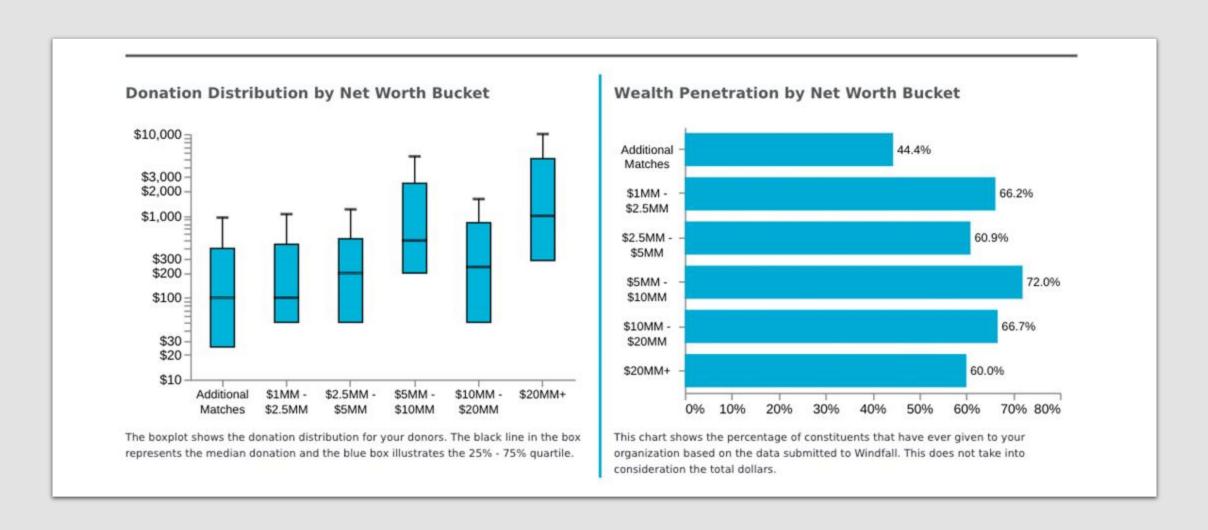

#### **Constituent Insights by Group**

| Number of Donors | % of CRM                                       | <b>Total Donations</b>                                            | Affluent Donors                                                                                                                                                                                                                                                                | Total Donors                                                                                                                                                                                                                                                                                                                                                                                                                                                                                                    |
|------------------|------------------------------------------------|-------------------------------------------------------------------|--------------------------------------------------------------------------------------------------------------------------------------------------------------------------------------------------------------------------------------------------------------------------------|-----------------------------------------------------------------------------------------------------------------------------------------------------------------------------------------------------------------------------------------------------------------------------------------------------------------------------------------------------------------------------------------------------------------------------------------------------------------------------------------------------------------|
| 1,092            | 10.7%                                          | \$842,889                                                         | _                                                                                                                                                                                                                                                                              | 8.8%                                                                                                                                                                                                                                                                                                                                                                                                                                                                                                            |
| 325              | 3.2%                                           | \$762,527                                                         | 24.8%                                                                                                                                                                                                                                                                          | 7.9%                                                                                                                                                                                                                                                                                                                                                                                                                                                                                                            |
| 161              | 1.6%                                           | \$758,359                                                         | 24.6%                                                                                                                                                                                                                                                                          | 7.9%                                                                                                                                                                                                                                                                                                                                                                                                                                                                                                            |
| 82               | 0.8%                                           | \$1,299,422                                                       | 42.2%                                                                                                                                                                                                                                                                          | 13.5%                                                                                                                                                                                                                                                                                                                                                                                                                                                                                                           |
| 21               | 0.2%                                           | \$167,273                                                         | 5.4%                                                                                                                                                                                                                                                                           | 1.7%                                                                                                                                                                                                                                                                                                                                                                                                                                                                                                            |
| 10               | 0.1%                                           | \$93,070                                                          | 3.0%                                                                                                                                                                                                                                                                           | 1.0%                                                                                                                                                                                                                                                                                                                                                                                                                                                                                                            |
| 1,691            | 16.6%                                          | \$3,923,542                                                       | 100.0%                                                                                                                                                                                                                                                                         | 40.9%                                                                                                                                                                                                                                                                                                                                                                                                                                                                                                           |
| 8,490            | 83.4%                                          | \$5,677,763                                                       | _                                                                                                                                                                                                                                                                              | 59.1%                                                                                                                                                                                                                                                                                                                                                                                                                                                                                                           |
|                  | 1,092<br>325<br>161<br>82<br>21<br>10<br>1,691 | 1,092 10.7% 325 3.2% 161 1.6% 82 0.8% 21 0.2% 10 0.1% 1,691 16.6% | 1,092       10.7%       \$842,889         325       3.2%       \$762,527         161       1.6%       \$758,359         82       0.8%       \$1,299,422         21       0.2%       \$167,273         10       0.1%       \$93,070         1,691       16.6%       \$3,923,542 | Number of Donors         % of CRM         Total Donations         Affluent Donors           1,092         10.7%         \$842,889         —           325         3.2%         \$762,527         24.8%           161         1.6%         \$758,359         24.6%           82         0.8%         \$1,299,422         42.2%           21         0.2%         \$167,273         5.4%           10         0.1%         \$93,070         3.0%           1,691         16.6%         \$3,923,542         100.0% |