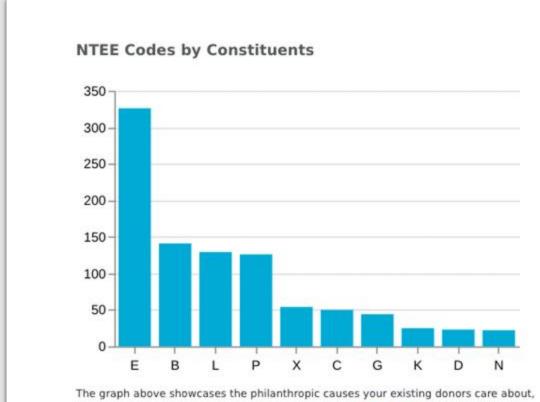

which is helpful for engagement. These are based on NTEE codes defined by the IRS.

Top 10 Trigger Analysis

| Trigger                | Affluent Count | % of Affluent |  |
|------------------------|----------------|---------------|--|
| Philanthropic Giver    | 323            | 53.9%         |  |
| Multi-property Owner   | 258            | 43.1%         |  |
| Political Donor        | 207            | 34.6%         |  |
| Trust Association      | 197            | 32.9%         |  |
| Imported Car Owner     | 163            | 27.2%         |  |
| Small Business Owner   | 52             | 8.7%          |  |
| Recent Mortgage        | 27             | 4.5%          |  |
| Recent Mover           | 23             | 3.8%          |  |
| Nonprofit Board Member | 11             | 1.8%          |  |
| Luxury Car Owner       | 9              | 1.5%          |  |

In addition to net worth, Windfall provides additional data points called triggers. The table above outlines your top 10 triggers for affluent constituents.