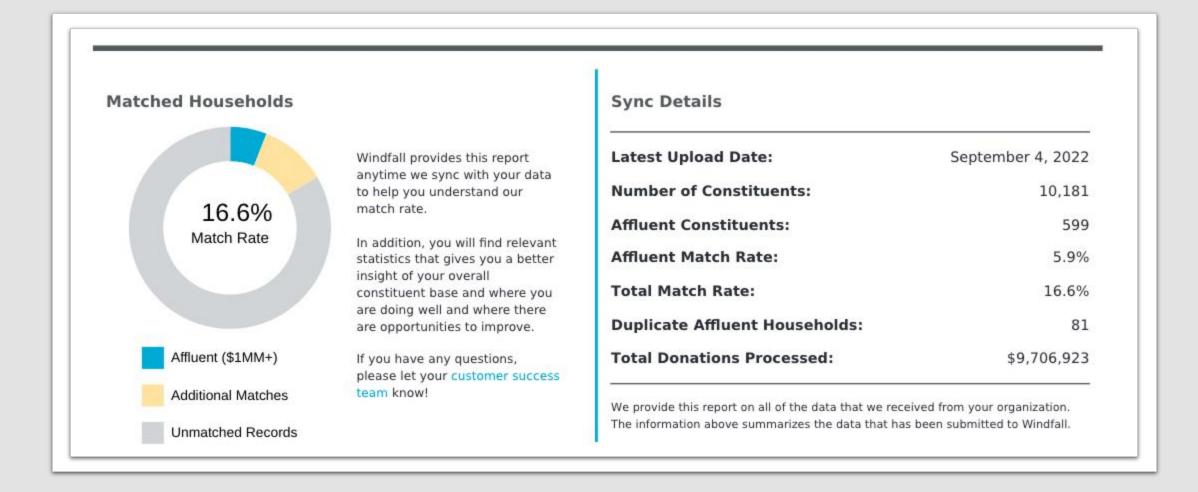

#### **Constituent Insights by Group**

| Number of Donors | % of CRM                                       | <b>Total Donations</b>                                            | Affluent Donors                                                                                                                                                                                                                                                                | Total Donors                                                                                                                                                                                                                                                                                                                                                                                                                                                                                                    |
|------------------|------------------------------------------------|-------------------------------------------------------------------|--------------------------------------------------------------------------------------------------------------------------------------------------------------------------------------------------------------------------------------------------------------------------------|-----------------------------------------------------------------------------------------------------------------------------------------------------------------------------------------------------------------------------------------------------------------------------------------------------------------------------------------------------------------------------------------------------------------------------------------------------------------------------------------------------------------|
| 1,092            | 10.7%                                          | \$842,889                                                         | _                                                                                                                                                                                                                                                                              | 8.8%                                                                                                                                                                                                                                                                                                                                                                                                                                                                                                            |
| 325              | 3.2%                                           | \$762,527                                                         | 24.8%                                                                                                                                                                                                                                                                          | 7.9%                                                                                                                                                                                                                                                                                                                                                                                                                                                                                                            |
| 161              | 1.6%                                           | \$758,359                                                         | 24.6%                                                                                                                                                                                                                                                                          | 7.9%                                                                                                                                                                                                                                                                                                                                                                                                                                                                                                            |
| 82               | 0.8%                                           | \$1,299,422                                                       | 42.2%                                                                                                                                                                                                                                                                          | 13.5%                                                                                                                                                                                                                                                                                                                                                                                                                                                                                                           |
| 21               | 0.2%                                           | \$167,273                                                         | 5.4%                                                                                                                                                                                                                                                                           | 1.7%                                                                                                                                                                                                                                                                                                                                                                                                                                                                                                            |
| 10               | 0.1%                                           | \$93,070                                                          | 3.0%                                                                                                                                                                                                                                                                           | 1.0%                                                                                                                                                                                                                                                                                                                                                                                                                                                                                                            |
| 1,691            | 16.6%                                          | \$3,923,542                                                       | 100.0%                                                                                                                                                                                                                                                                         | 40.9%                                                                                                                                                                                                                                                                                                                                                                                                                                                                                                           |
| 8,490            | 83.4%                                          | \$5,677,763                                                       | _                                                                                                                                                                                                                                                                              | 59.1%                                                                                                                                                                                                                                                                                                                                                                                                                                                                                                           |
|                  | 1,092<br>325<br>161<br>82<br>21<br>10<br>1,691 | 1,092 10.7% 325 3.2% 161 1.6% 82 0.8% 21 0.2% 10 0.1% 1,691 16.6% | 1,092       10.7%       \$842,889         325       3.2%       \$762,527         161       1.6%       \$758,359         82       0.8%       \$1,299,422         21       0.2%       \$167,273         10       0.1%       \$93,070         1,691       16.6%       \$3,923,542 | Number of Donors         % of CRM         Total Donations         Affluent Donors           1,092         10.7%         \$842,889         —           325         3.2%         \$762,527         24.8%           161         1.6%         \$758,359         24.6%           82         0.8%         \$1,299,422         42.2%           21         0.2%         \$167,273         5.4%           10         0.1%         \$93,070         3.0%           1,691         16.6%         \$3,923,542         100.0% |