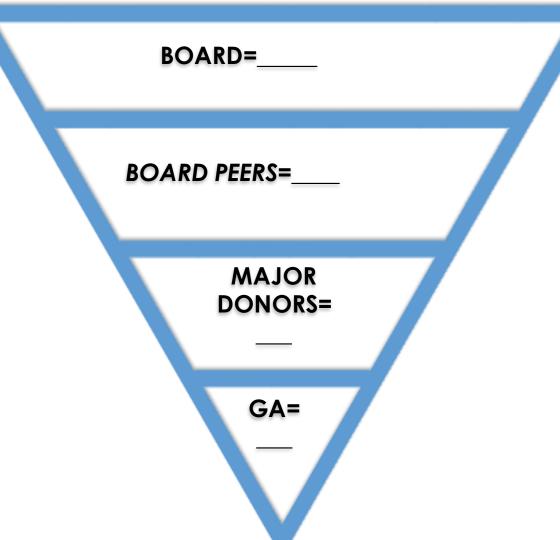

#### The Gift Pyramid

#### The Gift Pyramid

| The Gift Pyramic<br>Giving Moment<br>a Match! | Average Gift |          |                           |                  |
|-----------------------------------------------|--------------|----------|---------------------------|------------------|
| Donors                                        | % of Goal    | \$ Amt   | # of Donors               | \$ of Gift       |
| Board                                         | 50%          | \$,000   | # of Board                | \$<br>Give/Get   |
| Board Peers                                   | 25%          | \$       | 4 Guests=<br>48 new gifts | \$ Each Get      |
| Major Donors<br>Sponsors                      | 35%          | \$17,500 | Donors                    | \$ avg<br>/donor |
| Former Donors,<br>New Donors,<br>Volunteers,  | 15%          | \$7,500  | Guests                    | \$avg/donor      |

#### The Gift Pyramid

| The Gift Pyramid f<br>Giving Moment Go<br>a Match! | Average Gift |          |                           |                  |
|----------------------------------------------------|--------------|----------|---------------------------|------------------|
| Donors                                             | % of Goal    | \$ Amt   | # of Donors               | \$ of Gift       |
| Board                                              | 50%          | \$,000   | # of Board                | \$<br>Give/Get   |
| Board Peers                                        | 25%          | \$       | 4 Guests=<br>48 new gifts | \$ Each Get      |
| Major Donors<br>Sponsors                           | 35%          | \$17,500 | Donors                    | \$ avg<br>/donor |
| Former Donors,<br>New Donors,<br>Volunteers,       | 15%          | \$7,500  | Guests                    | \$avg/donor      |